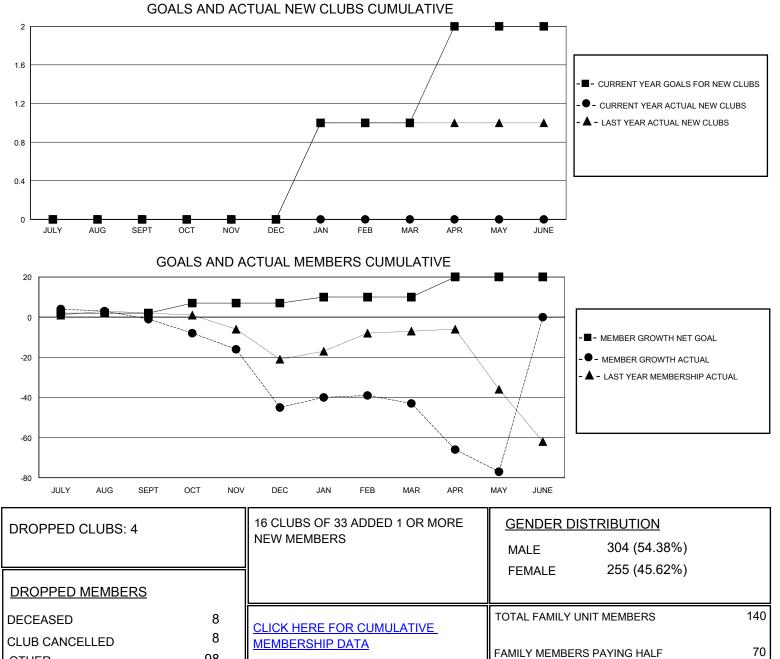

## MONTHLY MEMBERSHIP PROGRESS REPORT

District 21 A

Results as of: 5/31/2020

| GMT:                  | LOCATION ARIZONA |           |               |                       |                         |                         | GMT CA                                             |
|-----------------------|------------------|-----------|---------------|-----------------------|-------------------------|-------------------------|----------------------------------------------------|
| Clubs                 |                  |           |               | Members               |                         |                         |                                                    |
| RESULTS FOR 2019-2020 |                  |           |               | RESULTS FOR 2019-2020 |                         |                         |                                                    |
| QUARTER               | NEW CLUB GOAL    | NEW CLUBS | DROPPED CLUBS | QUARTER               | IBER GROWTH NET<br>GOAL | MEMBER GROWTH<br>ACTUAL | DROPPED<br>MEMBERS ACTUAL<br>(including transfers) |
| JULY/AUG/SEPT         | 0                | 0         | 1             | JULY/AUG/SEPT         | 2                       | 14                      | 14                                                 |
| OCT/NOV/DEC           | 0                | 0         | 1             | OCT/NOV/DEC           | 5                       | 17                      | 54                                                 |
| JAN/FEB/MAR           | 1                | 0         | 1             | JAN/FEB/MAR           | 3                       | 16                      | 10                                                 |
| APR/MAY/JUNE          | 1                | 0         | 1             | APR/MAY/JUNE          | 10                      | 23                      | 36                                                 |
|                       |                  |           |               |                       |                         |                         |                                                    |